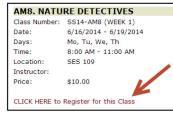

| Science/Engineering/Environmental Enrichment      |                                                    |                                                    |       |                              |
|---------------------------------------------------|----------------------------------------------------|----------------------------------------------------|-------|------------------------------|
| AM8. NATURE DETECTI                               | VES                                                |                                                    |       |                              |
| GRADE: K-2ND. FROM BL                             | IGS TO BIRDS AND WOODS<br>ORLD AROUND YOU! THIS (  |                                                    |       |                              |
| Number:<br>SS14-AM8 (WEEK 1)<br>SS14-AM8 (WEEK 2) | Date:<br>6/16/14-6/19/14<br>6/23/14-6/26/14        | <b>Day(s):</b><br>Mo, Tu, We, Th<br>Mo, Tu, We, Th |       | Price:<br>\$10.00<br>\$10.00 |
| AM9. SIMPLE MACHINES WITH K'NEX                   |                                                    |                                                    |       |                              |
|                                                   | Y AND BUILD FULLY FUNCTI<br>RIENCES AND ADVENTURE. |                                                    |       |                              |
| Number:                                           | Date:                                              | Dav(s):                                            | Time: | Price:                       |

Click the Click Here to Register for this Class link. 5.

- 6. A login window opens. You can create a new account or use an email address and password to login to a current account. The Participant window opens.
- 7. Select the participant's name and complete other required fields.
- If your child's name does not appear in the participants list, click Add Participant, enter the required information, and click Add Participant. Then complete step 7.
- 8. Click **Checkout** at the bottom of the Participant window to add your class to the shopping cart and make payment. Your Shopping Cart window opens.